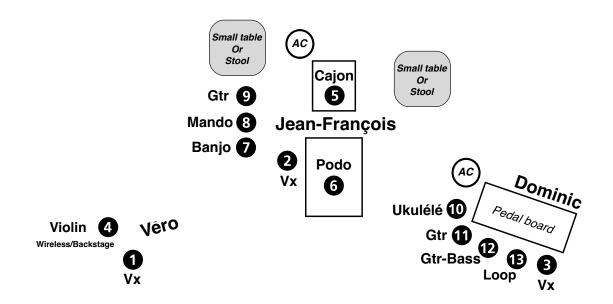

# BON DÉBARRAS - Repères PATCHLIST

ON ARRIVAL OF THE SOUND TECHNICIAN AND THE MUSICIANS, THE SYSTEM MUST BE INSTALLED, FUNCTIONAL AND OPERATIONAL.

\* Mic provided by the musician

| Input | Instrument           | Micro/DI           | Stand                           |
|-------|----------------------|--------------------|---------------------------------|
| 1     | Voix Véronique       | SM58               | Tall with Boom arm              |
| 2     | Voix Jean-François   | SM58               | Tall with Boom arm              |
| 3     | Voix Dominic         | SM58               | Tall with Boom arm              |
| 4     | Violin               | XLR                | Wireless*                       |
| 5     | Cajon JF             | Beta 91A*          |                                 |
| 6     | Podorythmie JF       | XLR (48v)          |                                 |
| 7     | Banjo JF             | XLR (48v)          |                                 |
| 8     | Mandoline JF         | XLR                | Wireless*                       |
| 9     | Guitar JF            | XLR                |                                 |
| 10    | Ukulélé Do           | XLR (48v)          |                                 |
| 11    | Guitar Do            | XLR                |                                 |
| 12    | Guitar Do (Bass)     | XLR (48v)          |                                 |
| 13    | Loop Do              | XLR                |                                 |
| 14    |                      |                    |                                 |
| 15    | Gigue (floor)        | SM57               | Mini table atlas or Small stand |
| 16    | Micro « Louise » *   | XLR (48v)          | Atlas (or tall stand) - no boom |
| 17    | Talkback             | SM58               |                                 |
|       |                      |                    |                                 |
|       | Stereo monitor Mixes | (In-ear/wireless)* |                                 |
|       | (1-2) Véronique      |                    |                                 |
|       | (3-4) Jean-François  |                    |                                 |
|       | (5-6) Dominic        |                    |                                 |

## BON DÉBARRAS - Repères Stage Plot