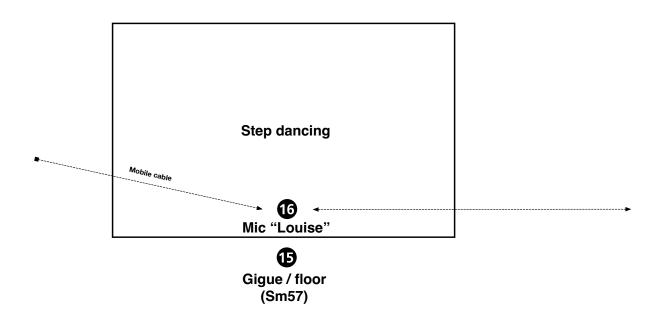

# BON DÉBARRAS - Repères PATCHLIST

ON ARRIVAL OF THE SOUND TECHNICIAN AND THE MUSICIANS, THE SYSTEM MUST BE INSTALLED, FUNCTIONAL AND OPERATIONAL.

\* Mic provided by the musician

| Input | Instrument           | Micro/DI           | Stand                           |
|-------|----------------------|--------------------|---------------------------------|
| 1     | Voix Véronique       | SM58               | Tall with Boom arm              |
| 2     | Voix Jean-François   | SM58               | Tall with Boom arm              |
| 3     | Voix Dominic         | SM58               | Tall with Boom arm              |
| 4     | Violin               | XLR                | Wireless*                       |
| 5     | Cajon JF             | Beta 91A*          |                                 |
| 6     | Podorythmie JF       | XLR (48v)          |                                 |
| 7     | Banjo JF             | XLR (48v)          |                                 |
| 8     | Mandoline JF         | XLR                | Wireless*                       |
| 9     | Guitar JF            | XLR                |                                 |
| 10    | Ukulélé Do           | XLR (48v)          |                                 |
| 11    | Guitar Do            | XLR                |                                 |
| 12    | Guitar Do (Bass)     | XLR (48v)          |                                 |
| 13    | Loop Do              | XLR                |                                 |
| 14    |                      |                    |                                 |
| 15    | Gigue (floor)        | SM57               | Mini table atlas or Small stand |
| 16    | Micro « Louise » *   | XLR (48v)          | Atlas (or tall stand) - no boom |
| 17    | Talkback             | SM58               |                                 |
|       |                      |                    |                                 |
|       | Stereo monitor Mixes | (In-ear/wireless)* |                                 |
|       | (1-2) Véronique      |                    |                                 |
|       | (3-4) Jean-François  |                    |                                 |
|       | (5-6) Dominic        |                    |                                 |

## BON DÉBARRAS - Repères Stage Plot