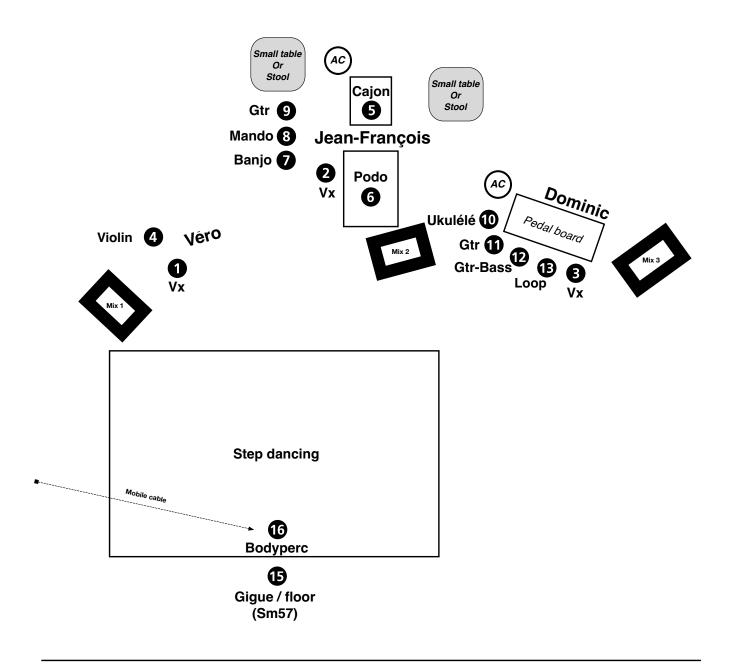

#### **SUPPLY**

• (2) stools or small tables (Stage Plot)

## **PATCHLIST**

ON ARRIVAL OF THE SOUND TECHNICIAN AND THE MUSICIANS, THE SYSTEM MUST BE INSTALLED, FUNCTIONAL AND OPERATIONAL.

\* Mic provided by the musician

| Input | Instrument         | Micro/DI            | Stand                           |
|-------|--------------------|---------------------|---------------------------------|
| 1     | Voix Véronique     | SM58                | Tall with Boom arm              |
| 2     | Voix Jean-François | SM58                | Tall with Boom arm              |
| 3     | Voix Dominic       | SM58                | Tall with Boom arm              |
| 4     | Violin             | DPA*                |                                 |
| 5     | Cajon JF           | Beta 91A ou SM57    |                                 |
| 6     | Podorythmie JF     | XLR (48v)           |                                 |
| 7     | Banjo JF           | XLR (48v)           |                                 |
| 8     | Mandoline JF       | DI                  |                                 |
| 9     | Guitar JF          | XLR                 |                                 |
| 10    | Ukulélé Do         | XLR (48v)           |                                 |
| 11    | Guitar Do          | XLR                 |                                 |
| 12    | Guitar Do (Bass)   | XLR (48v)           |                                 |
| 13    | Loop Do            | XLR                 |                                 |
| 14    |                    |                     |                                 |
| 15    | Gigue (floor)      | SM57                | Mini table atlas or Small stand |
| 16    | Bodyperc           | KM184 ou equivalent | Tall with Boom arm              |
|       |                    |                     |                                 |
|       | Monitor Mixes      |                     |                                 |
|       | (1) Véronique      |                     |                                 |
|       | (2) Jean-François  |                     |                                 |
|       | (3) Dominic        |                     |                                 |
|       |                    |                     |                                 |

# BON DÉBARRAS - Repères Stage Plot